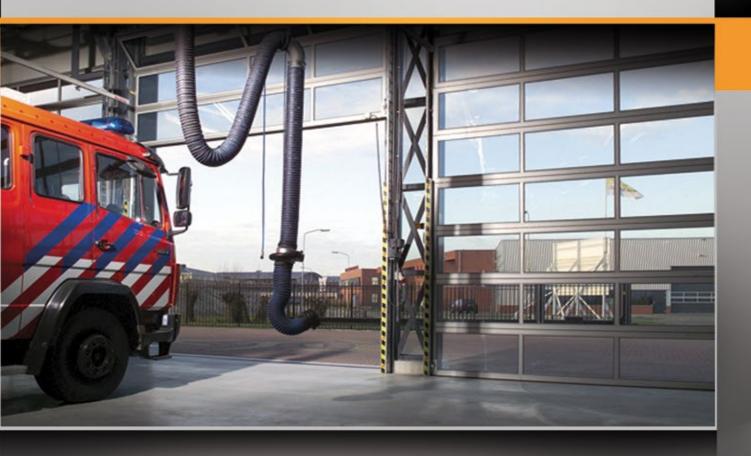

# Doors for modern architectural solutions

The ALUDOOR doors are made of very durable aluminium components. They are intended for the facilities, where maximum access of natural light is required, such as car showrooms, exposition rooms or fire service facilities.

The aluminum doors ALUDOOR are strong and all components posses high thermal parameters. Combination of wide range of glazed panels and availability of the entire range of colours will emphasize individual style of your facility.