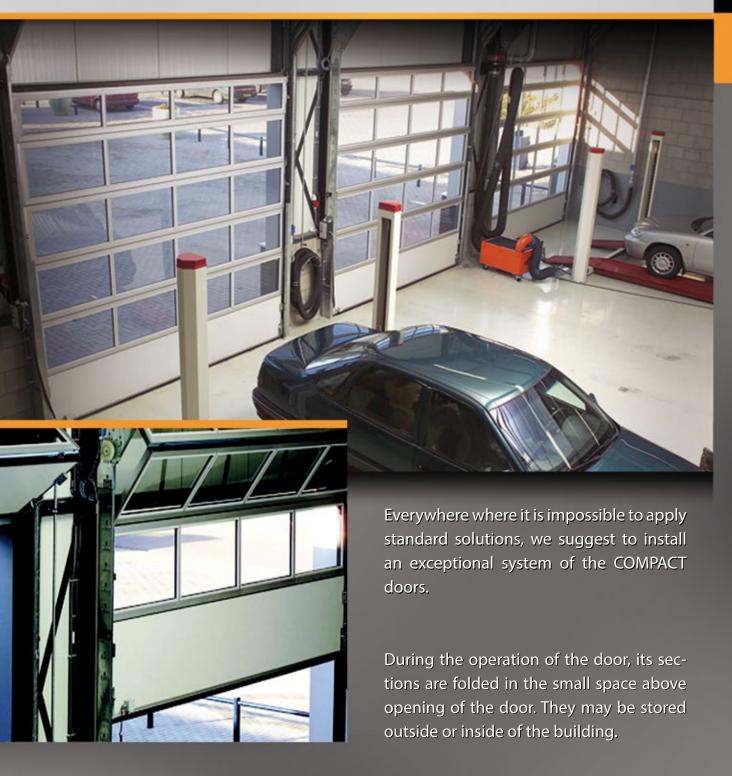

# COMPACT doors for the most demanding clients

This structure may be applied when overhead cranes, skylights and other industrial installations are present, and are in conflict with the traditional structures of the sectional doors. The COMPACT doors are the best alternative to the roller doors, and their versatility is a right choice for the most challenging installation environments.