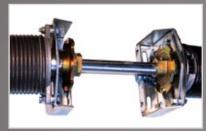

### Hardware

Hardware such as as hinges, lift systems are hot-dip galvanized. It can be made of stainless steel for special applications. For bigger and heavier doors we apply enhanced hardware and elements increasing the stiffness of the panels. Rollers have ball bearings which ensures their in-

enhanced hardware

OMEGA reinforcement profiles

creased strength and durability. Flexible and durable gaskets provide excellent sealing of the door curtain. Springs, which influence correct operation of the doors, are precisely calculated, individually for each door. This ensures perfect balance of the door. The standard springs are calculated for 25 000 cycles, but in some applications it might be made for the 50 000 or 100 000 cycles.