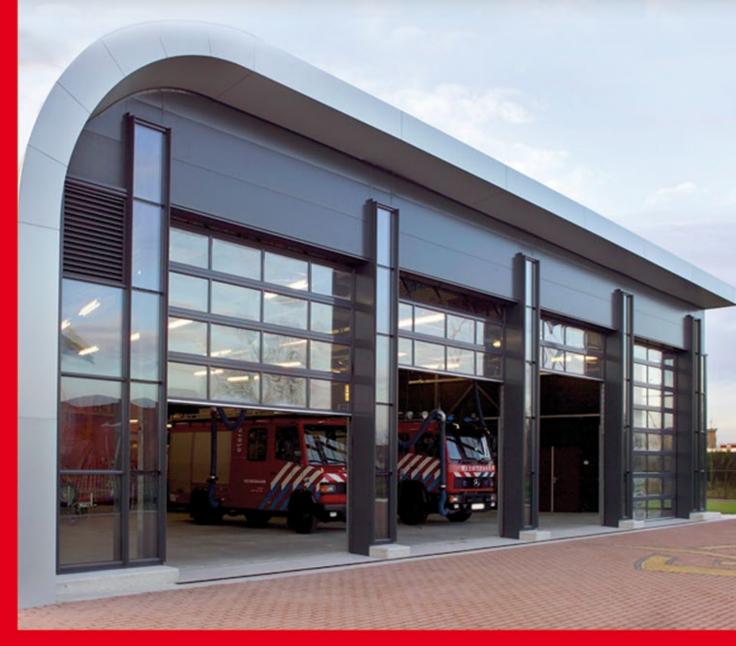

# Doors for modern architectural solutions

The ALUDOOR doors are made of very durable aluminium components. They are intended for the facilities, where maximum access of natural light is required, such as car showrooms, exposition rooms or fire service facilities.

The aluminum doors ALUDOOR are strong and all components posses high thermal parameters. Combination of wide range of glazed panels and availability of the entire range of colours will emphasize individual style of your facility.