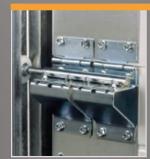

### Hardware

Hardware such as as hinges, lift systems are hot-dip galvanized. It can be made of stainless steel for special applications. For bigger and heavier doors we apply enhanced hardware and elements increasing the stiffness of the panels. Rollers have ball bearings which ensures their in-

enhanced hardware

OMEGA reinforcement profiles

creased strength and durability. Flexible and durable gaskets provide excellent sealing of the door curtain. Springs, which influence correct operation of the doors, are precisely calculated, individually for each door. This ensures perfect balance of the door. The standard springs are calculated for 25 000 cycles, but in some applications it might be made for the 50 000 or 100 000 cycles.