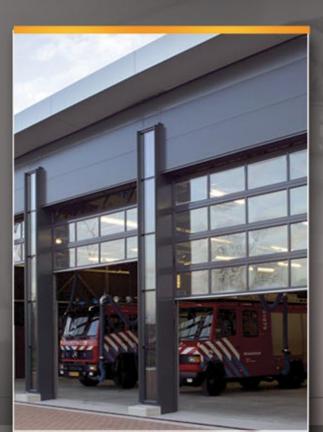

# Doors for modern architectural solutions

The ALUDOOR doors are made of very durable aluminium components. They are intended for the facilities, where maximum access of natural light is required, such as car showrooms, exposition rooms or fire service facilities.

The aluminum doors ALUDOOR are strong and all components posses high thermal parameters. Combination of wide range of glazed panels and availability of the entire range of colours will emphasize individual style of your facility.