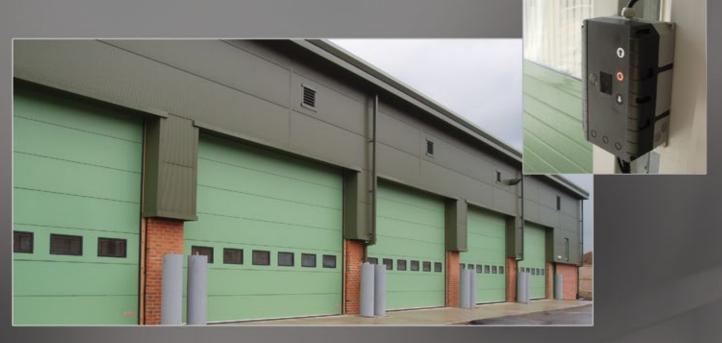

# Individual solutions - DYNAMIC and ST2000 Doors

The DYNAMIC doors are used to optimise flow of people and goods, limit energy loss or improve climate inside of the buildings. System of high speed sectional doors is equipped with industrial tracks that work with specially designed operators, providing high speed opening and closing of the door.

ST2000 doors (counterbalance doors) – without traditional spring drive mechanism. Due to applying a special contruction without spring involvement, higher safety and work comfort is guaranteed. Moreover, frequency of servicing the door is reduced. This model is recommended specially for high lift systems, above 4,5 m.