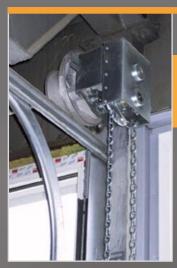

### Hardware

Hardware such as as hinges, lift systems are hot-dip galvanized. It can be made of stainless steel for special applications. For bigger and heavier doors we apply enhanced hardware and elements increasing the stiffness of the panels. Rollers have ball bearings which ensures their in-

enhanced hardware

OMEGA reinforcement profiles

creased strength and durability. Flexible and durable gaskets provide excellent sealing of the door curtain. Springs, which influence correct operation of the doors, are precisely calculated, individually for each door. This ensures perfect balance of the door. The standard springs are calculated for 25 000 cycles, but in some applications it might be made for the 50 000 or 100 000 cycles.