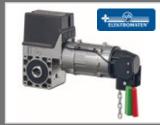

# Manual and automatic opening

Depending on the needs, there are used rope or chain hoist to open the doors manually or operator, which is specially useful in intense load and it provides high working comfort. In such case additional elements can be used, i.e. photocells, radio steering and safety edge, which stops the doors at the slightest obstacle while closing. For our doors we use a reliable GFA manufacturer.