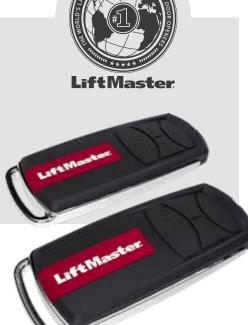

## Lift Master

LiftMaster is a brand by the American Chamberlain Group, Inc., that was established in the early 1960s. Millions of installed operators and years of experience stand for the best quality and reliability.

We use the remote control at least several times a day. We keep it in our pocket, with our keys, at hand... That is why its quality is so important. With all this in mind, LiftMaster remote controls combine all key features:

#### Safety

To protect your door opener from being hacked, we apply rolling codes, that select a new code each time the system is activated.

#### **Durability and elegance**

High quality materials ensure reliability for years. Convenient shape with the possibility to attach keys makes it extremely practical.

#### **Operating range**

Many wireless operators utilize 433 MHz band, that can lead to disturbance of communication between different products. Our remote controls use 868 MHz, therefore their operating range is significantly larger.