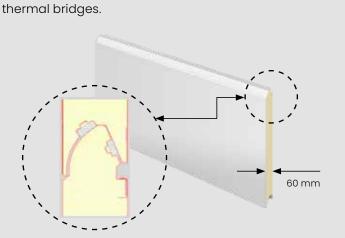

#### Smooth finish

**Thermoline** doors, thanks to the use of panels without ribbing with a core of 60 mm hard polyurethane foam provides

excellent thermal and acoustic insulation. Double perimeter and inter-panel seals create a structure that eliminates