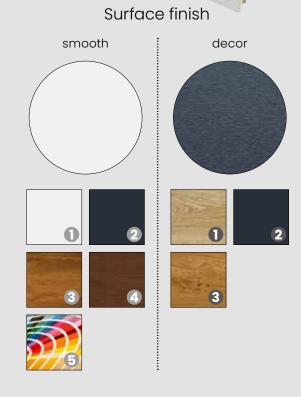

#### Colour selection

#### Smooth finish

- white RAL 9010
- **3** golden oak
- 4 walnut
- 5 any RAL colour

- woodec turner oak (4703001)
- 2 anthracite RAL 7016 2 anthracite grey (701605167)
  - **3** winchester (492240)