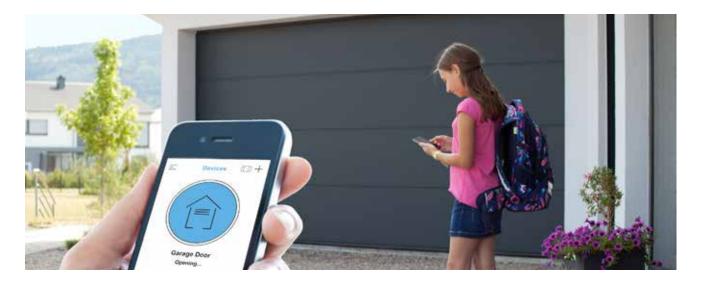

#### beditom garage doors • side doors • operators

MyQ<sup>®</sup> system is a revolutionary technology dedicated to automated garage doors, allowing you to monitor and control the door from a smartphone, tablet or computer