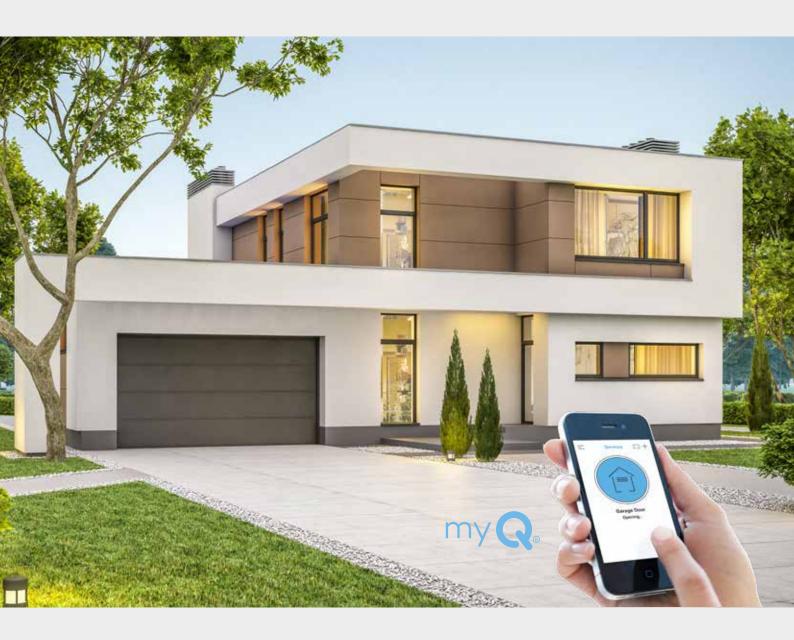

#### beditom garage doors • side doors • operators

MyQ<sup>®</sup> system is a revolutionary technology dedicated to automated garage doors, allowing you to monitor and control the door from a smartphone, tablet or computer