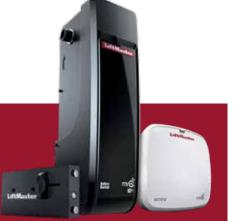

## Lift Master

LiftMaster is a brand by the American Chamberlain Group, Inc., that was established in the early 1960s. Millions of installed operators and years of experience stand for the best quality and reliability.

#### beditom garage doors • side doors • operators

MyQ<sup>®</sup> system is a revolutionary technology dedicated to automated garage doors, allowing you to monitor and control the door from a smartphone, tablet or computer

### Set LM 3800W

The top-mounted drive is perfect for doors with low clearance requirements. It is powered by 230V, it has soft start and stop as well as an anti-theft electric lock. The set includes a LED lamp and two remote controls.